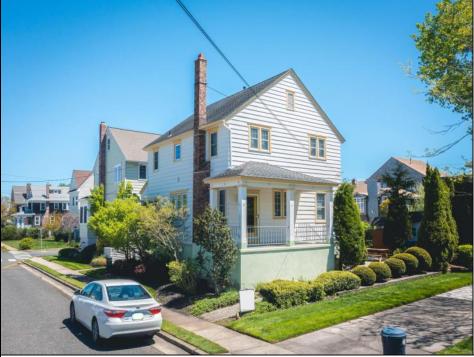

## COMMENTS

Classic CAPE MAY COTTAGE just 2 blocks to the sparkling waters of the Atlantic. First floor has L-shaped living room/dining room, eat-in kitchen with bar seating, utility room, powder room and covered porch.... Second floor has 4 bedrooms (one of the bedrooms has an ancillary room ideal for crib or kids sleeping area) and 2 full baths...There is a large, detached storage building and cozy back yard. No summer rentals for 2025. NOTE:There are several paintings in the house that are excluded from the sale.. These are: 1. Small boat on beach in living room area above couch. 2. Two paintings in Dining room area. One is near table and another is I believe a painting of a red door which is to left of front door near table with guest book Make sure to check out the Matterport 3D Virtual Tour!!!