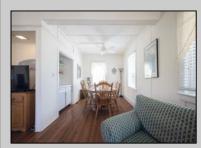

## COMMENTS

Classic CAPE MAY COTTAGE just 2 blocks to the sparkling waters of the Atlantic. First floor has L-shaped living room/dining room, eat-in kitchen with bar seating, utility room, powder room and covered porch.... Second floor has 4 bedrooms (one of the bedrooms has an ancillary room ideal for crib or kids sleeping area) and 2 full baths...There is a large, detached storage building and cozy back yard. No summer rentals for 2025. NOTE:There are several paintings in the house that are excluded from the sale.. These are: 1. Small boat on beach in living room area above couch. 2. Two paintings in Dining room area. One is near table and another is I believe a painting of a red door which is to left of front door near table with guest book Make sure to check out the Matterport 3D Virtual Tour!!!