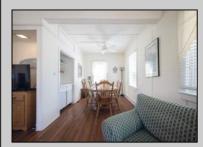

## COMMENTS

Classic CAPE MAY COTTAGE just 2 blocks to the sparkling waters of the Atlantic. First floor has L-shaped living room/dining room, eat-in kitchen with bar seating, utility room, powder room and covered porch.... Second floor has 4 bedrooms (one of the bedrooms has an ancillary room ideal for crib or kids sleeping area) and 2 full baths...There is a large, detached storage building and cozy back yard. No summer rentals for 2025. NOTE:There are several paintings in the house that are excluded from the sale.. These are: 1. Small boat on beach in living room area above couch. 2. Two paintings in Dining room area. One is near table and another is I believe a painting of a red door which is to left of front door near table with guest book Make sure to check out the Matterport 3D Virtual Tour!!!