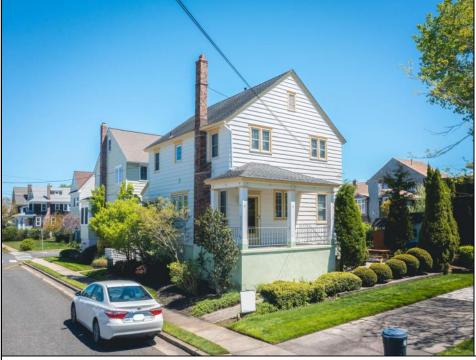

## COMMENTS

Classic CAPE MAY COTTAGE just 2 blocks to the sparkling waters of the Atlantic. First floor has L-shaped living room/dining room, eat-in kitchen with bar seating, utility room, powder room and covered porch.... Second floor has 4 bedrooms (one of the bedrooms has an ancillary room ideal for crib or kids sleeping area) and 2 full baths...There is a large, detached storage building and cozy back yard. No summer rentals for 2025. NOTE:There are several paintings in the house that are excluded from the sale.. These are: 1. Small boat on beach in living room area above couch. 2. Two paintings in Dining room area. One is near table and another is I believe a painting of a red door which is to left of front door near table with guest book Make sure to check out the Matterport 3D Virtual Tour!!!