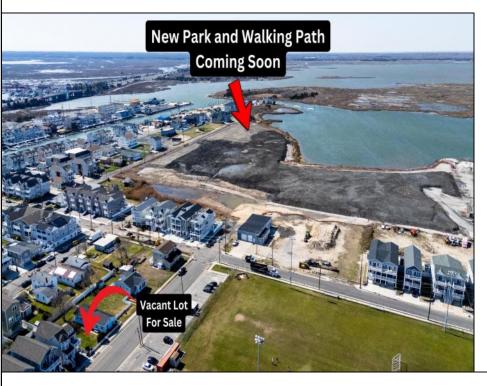

## **COMMENTS**

Don't miss this incredible opportunity to own a 30x100 vacant lot in Wildwood, complete with approved variances and final building plans set to be submitted within weeks—making it nearly shovel-ready. Plans feature a beautifully designed, upside-down style single-family home offering approximately 2,800 sq ft of living space, with 5 spacious bedrooms, 4.5 bathrooms, and a private elevator. Ideally situated near the scenic back bay, the property is just steps from a brand-new city park and walking path currently under construction—perfect for outdoor enjoyment and added value. Whether you're dreaming of a custom coastal retreat or a high-demand investment property, this lot offers a rare chance to bypass lengthy approval timelines and start building sooner. Call today for more information!