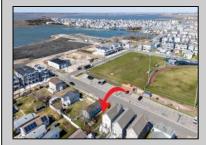

## COMMENTS

Don't miss this incredible opportunity to own a 30x100 vacant lot in Wildwood, complete with approved variances and final building plans set to be submitted within weeks—making it nearly shovel-ready. Plans feature a beautifully designed, upside-down style single-family home offering approximately 2,800 sq ft of living space, with 5 spacious bedrooms, 4.5 bathrooms, and a private elevator. Ideally situated near the scenic back bay, the property is just steps from a brand-new city park and walking path currently under construction—perfect for outdoor enjoyment and added value. Whether you're dreaming of a custom coastal retreat or a high-demand investment property, this lot offers a rare chance to bypass lengthy approval timelines and start building sooner. Call today for more information!