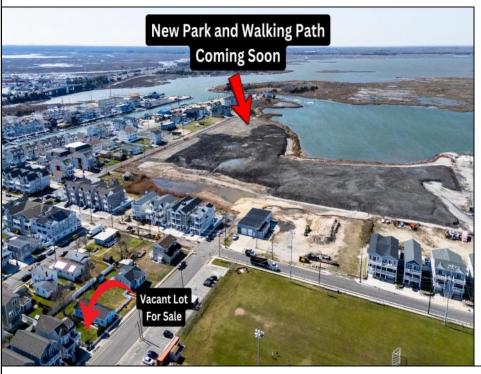

## COMMENTS

Don't miss this incredible opportunity to own a 30x100 vacant lot in Wildwood, complete with approved variances and final building plans set to be submitted within weeks—making it nearly shovel-ready. Plans feature a beautifully designed, upside-down style single-family home offering approximately 2,800 sq ft of living space, with 5 spacious bedrooms, 4.5 bathrooms, and a private elevator. Ideally situated near the scenic back bay, the property is just steps from a brand-new city park and walking path currently under construction—perfect for outdoor enjoyment and added value. Whether you're dreaming of a custom coastal retreat or a high-demand investment property, this lot offers a rare chance to bypass lengthy approval timelines and start building sooner. Call today for more information!