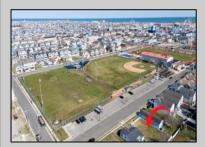

## COMMENTS

Don't miss this incredible opportunity to own a 30x100 vacant lot in Wildwood, complete with approved variances and final building plans set to be submitted within weeks—making it nearly shovel-ready. Plans feature a beautifully designed, upside-down style single-family home offering approximately 2,800 sq ft of living space, with 5 spacious bedrooms, 4.5 bathrooms, and a private elevator. Ideally situated near the scenic back bay, the property is just steps from a brand-new city park and walking path currently under construction—perfect for outdoor enjoyment and added value. Whether you're dreaming of a custom coastal retreat or a high-demand investment property, this lot offers a rare chance to bypass lengthy approval timelines and start building sooner. Call today for more information!