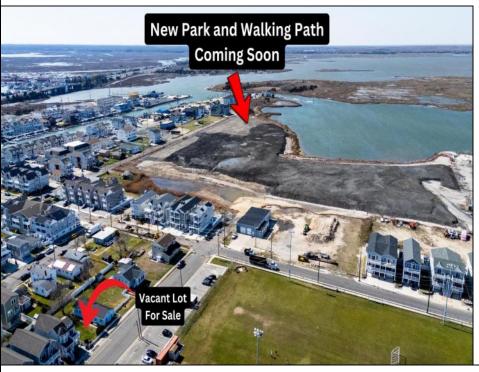

## COMMENTS

Don't miss this incredible opportunity to own a 30x100 vacant lot in Wildwood, complete with approved variances and final building plans set to be submitted within weeks—making it nearly shovel-ready. Plans feature a beautifully designed, upside-down style single-family home offering approximately 2,800 sq ft of living space, with 5 spacious bedrooms, 4.5 bathrooms, and a private elevator. Ideally situated near the scenic back bay, the property is just steps from a brand-new city park and walking path currently under construction—perfect for outdoor enjoyment and added value. Whether you're dreaming of a custom coastal retreat or a high-demand investment property, this lot offers a rare chance to bypass lengthy approval timelines and start building sooner. Call today for more information!