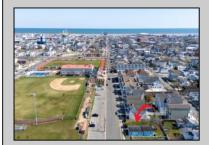

## COMMENTS

Don't miss this incredible opportunity to own a 30x100 vacant lot in Wildwood, complete with approved variances and final building plans set to be submitted within weeks—making it nearly shovel-ready. Plans feature a beautifully designed, upside-down style single-family home offering approximately 2,800 sq ft of living space, with 5 spacious bedrooms, 4.5 bathrooms, and a private elevator. Ideally situated near the scenic back bay, the property is just steps from a brand-new city park and walking path currently under construction—perfect for outdoor enjoyment and added value. Whether you're dreaming of a custom coastal retreat or a high-demand investment property, this lot offers a rare chance to bypass lengthy approval timelines and start building sooner. Call today for more information!