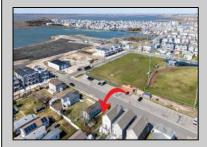

## COMMENTS

Don't miss this incredible opportunity to own a 30x100 vacant lot in Wildwood, complete with approved variances and final building plans set to be submitted within weeks—making it nearly shovel-ready. Plans feature a beautifully designed, upside-down style single-family home offering approximately 2,800 sq ft of living space, with 5 spacious bedrooms, 4.5 bathrooms, and a private elevator. Ideally situated near the scenic back bay, the property is just steps from a brand-new city park and walking path currently under construction—perfect for outdoor enjoyment and added value. Whether you're dreaming of a custom coastal retreat or a high-demand investment property, this lot offers a rare chance to bypass lengthy approval timelines and start building sooner. Call today for more information!