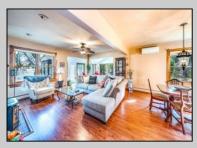

## **COMMENTS**

This charming lakefront home offers breathtaking water views and access to the tranquil Ludlam\'s Pond. This rare property offers a spacious floor plan with over 3,200 square feet of living space, 4 bedrooms, 2.5 bathrooms, a Florida room overlooking the water, second rec/living room, two car garage and much more. This home is being sold as-is.

|          | PROPE           | RIYDETAILS       |                |
|----------|-----------------|------------------|----------------|
| Exterior | OutsideFeatures | ParkingGarage    | OtherRooms     |
| Vinyl    | Deck            | Garage           | Dining Room    |
|          |                 | 2 Car            | Eat-In-Kitchen |
|          |                 | Attached         | Dining Area    |
|          |                 | Auto Door Opener | Florida Room   |
|          |                 |                  | Great Room     |
|          |                 |                  | Storage Attic  |