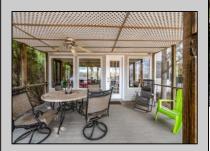

## **COMMENTS**

This charming lakefront home offers breathtaking water views and access to the tranquil Ludlam\'s Pond. This rare property offers a spacious floor plan with over 3,200 square feet of living space, 4 bedrooms, 2.5 bathrooms, a Florida room overlooking the water, second rec/living room, two car garage and much more. This home is being sold as-is.

|          | PROPE           | RIYDETAILS       |                |
|----------|-----------------|------------------|----------------|
| Exterior | OutsideFeatures | ParkingGarage    | OtherRooms     |
| Vinyl    | Deck            | Garage           | Dining Room    |
|          |                 | 2 Car            | Eat-In-Kitchen |
|          |                 | Attached         | Dining Area    |
|          |                 | Auto Door Opener | Florida Room   |
|          |                 |                  | Great Room     |
|          |                 |                  | Storage Attic  |