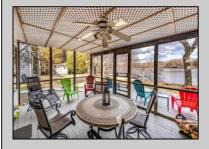

## **COMMENTS**

This charming lakefront home offers breathtaking water views and access to the tranquil Ludlam\'s Pond. This rare property offers a spacious floor plan with over 3,200 square feet of living space, 4 bedrooms, 2.5 bathrooms, a Florida room overlooking the water, second rec/living room, two car garage and much more. This home is being sold as-is.

|          | PROPE           | RIYDETAILS       |                |
|----------|-----------------|------------------|----------------|
| Exterior | OutsideFeatures | ParkingGarage    | OtherRooms     |
| Vinyl    | Deck            | Garage           | Dining Room    |
|          |                 | 2 Car            | Eat-In-Kitchen |
|          |                 | Attached         | Dining Area    |
|          |                 | Auto Door Opener | Florida Room   |
|          |                 |                  | Great Room     |
|          |                 |                  | Storage Attic  |