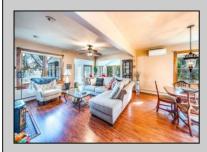

## **COMMENTS**

This charming lakefront home offers breathtaking water views and access to the tranquil Ludlam\'s Pond. This rare property offers a spacious floor plan with over 3,200 square feet of living space, 4 bedrooms, 2.5 bathrooms, a Florida room overlooking the water, second rec/living room, two car garage and much more. This home is being sold as-is.

| PROPERTY DETAILS |                 |                  |                |
|------------------|-----------------|------------------|----------------|
| Exterior         | OutsideFeatures | ParkingGarage    | OtherRooms     |
| Vinyl            | Deck            | Garage           | Dining Room    |
|                  |                 | 2 Car            | Eat-In-Kitchen |
|                  |                 | Attached         | Dining Area    |
|                  |                 | Auto Door Opener | Florida Room   |
|                  |                 |                  | Great Room     |
|                  |                 |                  | Storage Attic  |