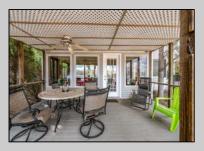

## **COMMENTS**

This charming lakefront home offers breathtaking water views and access to the tranquil Ludlam\'s Pond. This rare property offers a spacious floor plan with over 3,200 square feet of living space, 4 bedrooms, 2.5 bathrooms, a Florida room overlooking the water, second rec/living room, two car garage and much more. This home is being sold as-is.

| PROPERTY DETAILS |                 |                  |                |
|------------------|-----------------|------------------|----------------|
| Exterior         | OutsideFeatures | ParkingGarage    | OtherRooms     |
| Vinyl            | Deck            | Garage           | Dining Room    |
|                  |                 | 2 Car            | Eat-In-Kitchen |
|                  |                 | Attached         | Dining Area    |
|                  |                 | Auto Door Opener | Florida Room   |
|                  |                 |                  | Great Room     |
|                  |                 |                  | Storage Attic  |