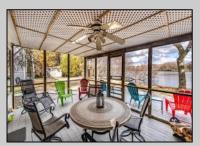

## **COMMENTS**

This charming lakefront home offers breathtaking water views and access to the tranquil Ludlam\'s Pond. This rare property offers a spacious floor plan with over 3,200 square feet of living space, 4 bedrooms, 2.5 bathrooms, a Florida room overlooking the water, second rec/living room, two car garage and much more. This home is being sold as-is.

| PROPERTY DETAILS |                 |                  |                |
|------------------|-----------------|------------------|----------------|
| Exterior         | OutsideFeatures | ParkingGarage    | OtherRooms     |
| Vinyl            | Deck            | Garage           | Dining Room    |
|                  |                 | 2 Car            | Eat-In-Kitchen |
|                  |                 | Attached         | Dining Area    |
|                  |                 | Auto Door Opener | Florida Room   |
|                  |                 |                  | Great Room     |
|                  |                 |                  | Storage Attic  |