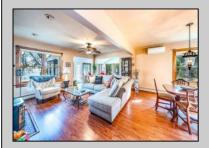

## **COMMENTS**

This charming lakefront home offers breathtaking water views and access to the tranquil Ludlam\'s Pond. This rare property offers a spacious floor plan with over 3,200 square feet of living space, 4 bedrooms, 2.5 bathrooms, a Florida room overlooking the water, second rec/living room, two car garage and much more. This home is being sold as-is.

| PROPERTY DETAILS |                 |                  |                |
|------------------|-----------------|------------------|----------------|
| Exterior         | OutsideFeatures | ParkingGarage    | OtherRooms     |
| Vinyl            | Deck            | Garage           | Dining Room    |
|                  |                 | 2 Car            | Eat-In-Kitchen |
|                  |                 | Attached         | Dining Area    |
|                  |                 | Auto Door Opener | Florida Room   |
|                  |                 |                  | Great Room     |
|                  |                 |                  | Storage Attic  |