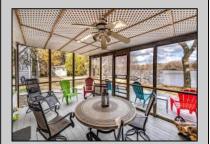

## **COMMENTS**

This charming lakefront home offers breathtaking water views and access to the tranquil Ludlam\'s Pond. This rare property offers a spacious floor plan with over 3,200 square feet of living space, 4 bedrooms, 2.5 bathrooms, a Florida room overlooking the water, second rec/living room, two car garage and much more. This home is being sold as-is.

| PROPERTY DETAILS |                 |                  |                |
|------------------|-----------------|------------------|----------------|
| Exterior         | OutsideFeatures | ParkingGarage    | OtherRooms     |
| Vinyl            | Deck            | Garage           | Dining Room    |
|                  |                 | 2 Car            | Eat-In-Kitchen |
|                  |                 | Attached         | Dining Area    |
|                  |                 | Auto Door Opener | Florida Room   |
|                  |                 |                  | Great Room     |
|                  |                 |                  | Storage Attic  |