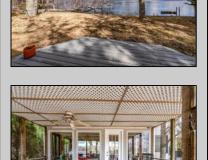

## **COMMENTS**

This charming lakefront home offers breathtaking water views and access to the tranquil Ludlam\'s Pond. This rare property offers a spacious floor plan with over 3,200 square feet of living space, 4 bedrooms, 2.5 bathrooms, a Florida room overlooking the water, second rec/living room, two car garage and much more. This home is being sold as-is.

|          | PROPE           | RIYDETAILS       |                |
|----------|-----------------|------------------|----------------|
| Exterior | OutsideFeatures | ParkingGarage    | OtherRooms     |
| Vinyl    | Deck            | Garage           | Dining Room    |
|          |                 | 2 Car            | Eat-In-Kitchen |
|          |                 | Attached         | Dining Area    |
|          |                 | Auto Door Opener | Florida Room   |
|          |                 |                  | Great Room     |
|          |                 |                  | Storage Attic  |