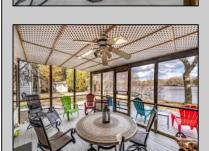

## **COMMENTS**

This charming lakefront home offers breathtaking water views and access to the tranquil Ludlam\'s Pond. This rare property offers a spacious floor plan with over 3,200 square feet of living space, 4 bedrooms, 2.5 bathrooms, a Florida room overlooking the water, second rec/living room, two car garage and much more. This home is being sold as-is.

|          | PROPE           | RIYDETAILS       |                |
|----------|-----------------|------------------|----------------|
| Exterior | OutsideFeatures | ParkingGarage    | OtherRooms     |
| Vinyl    | Deck            | Garage           | Dining Room    |
|          |                 | 2 Car            | Eat-In-Kitchen |
|          |                 | Attached         | Dining Area    |
|          |                 | Auto Door Opener | Florida Room   |
|          |                 |                  | Great Room     |
|          |                 |                  | Storage Attic  |