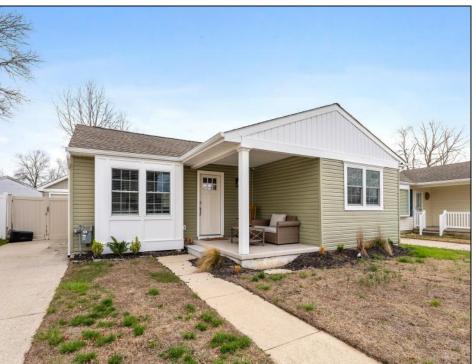

## **COMMENTS**

107 Beechwood Ave is the beach bungalow you've been dreaming of! Located in the sought-after Bayside Village, just two blocks from the pristine Delaware Bay beaches, this lovely 3-bedroom, 2-bathroom home has been fully remodeled and beautifully decorated within the last 2 years. Featuring new stainless steel kitchen appliances, laminate plank vinyl flooring, as well as a new roof, plumbing, electric, HVAC, and more (completed in 2023). The outdoor space in the fenced in backyard includes an outdoor shower. The fire pit and seating area are perfect spots to enjoy Summer evenings with family or friends. The shed offers ample space for your storage needs. This could be a great primary home or an amazing income-producing Summer property! 107 Beechwood is move-in ready, being sold fully furnished and a must-see! \*Note: exterior security cameras can capture audio and will be excluded from the sale of the home.\*

## PROPERTY DETAILS

| PROFERIT DETAILS       |                                                            |                                    |                                                       |
|------------------------|------------------------------------------------------------|------------------------------------|-------------------------------------------------------|
| Exterior<br>Vinyl      | OutsideFeatures<br>Porch<br>Fenced Yard<br>Security Camera | ParkingGarage<br>Concrete Driveway | InteriorFeatures<br>Security System<br>Vinyl Flooring |
| Heating<br>Gas Natural | Cooling<br>Gas                                             | HotWater<br>Electric               | Water<br>Public                                       |
| Sewer                  |                                                            |                                    |                                                       |