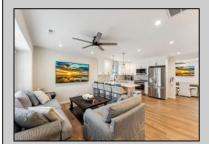

## **COMMENTS**

107 Beechwood Ave is the beach bungalow you've been dreaming of! Located in the sought-after Bayside Village, just two blocks from the pristine Delaware Bay beaches, this lovely 3-bedroom, 2-bathroom home has been fully remodeled and beautifully decorated within the last 2 years. Featuring new stainless steel kitchen appliances, laminate plank vinyl flooring, as well as a new roof, plumbing, electric, HVAC, and more (completed in 2023). The outdoor space in the fenced in backyard includes an outdoor shower. The fire pit and seating area are perfect spots to enjoy Summer evenings with family or friends. The shed offers ample space for your storage needs. This could be a great primary home or an amazing income-producing Summer property! 107 Beechwood is move-in ready, being sold fully furnished and a must-see! \*Note: exterior security cameras can capture audio and will be excluded from the sale of the home.\*