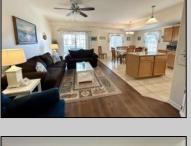

## **COMMENTS**

Have you dreamt of owning your own retreat at the Jersey Shore? Look no further! Welcome to this little slice of heaven that sits in the heart of North Wildwood. This beautifully maintained 3 bedroom 2 bathroom condo is only 3/10 of a mile to the beaches, boardwalk and short drive to the amusements. Enjoy this serene condo for yourself or take advantage of the investment opportunity with a summer income potential of \$30,000 plus! Sip on your morning coffee and enjoy an evening cocktail on your private furnished deck. Don\'t stress about parking, utilize the over-sized attached garage with two designated parking spaces. This shore-home offers a calm and cozy feel with its coastal decor and furnishings! Wash the sand off after a long day at the beach in the enclosed outdoor shower. Hurry and make this dream a reality before the summer season begins! Fully Furnished and ready to move in!

## **PROPERTY DETAILS**

| UnitFeatures    | ParkingGarage     | OtherRooms           | AppliancesIncluded  |
|-----------------|-------------------|----------------------|---------------------|
| Kitchen Island  | Garage            | Living Room          | Oven                |
| Hardwood Floors | 2 Car             | Dining Room          | Microwave Oven      |
| Security Camera | Attached          | Kitchen              | Refrigerator        |
|                 | Concrete Driveway | Dining Area          | Washer              |
|                 | -                 | Laundry/Utility Room | Dryer               |
|                 |                   |                      | Dishwasher          |
|                 |                   |                      | Disposal            |
|                 |                   |                      | Smoke/Fire Detector |