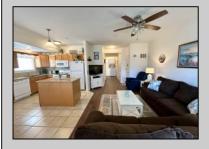

## **COMMENTS**

Have you dreamt of owning your own retreat at the Jersey Shore? Look no further! Welcome to this little slice of heaven that sits in the heart of North Wildwood. This beautifully maintained 3 bedroom 2 bathroom condo is only 3/10 of a mile to the beaches, boardwalk and short drive to the amusements. Enjoy this serene condo for yourself or take advantage of the investment opportunity with a summer income potential of \$30,000 plus! Sip on your morning coffee and enjoy an evening cocktail on your private furnished deck. Don\'t stress about parking, utilize the over-sized attached garage with two designated parking spaces. This shore-home offers a calm and cozy feel with its coastal decor and furnishings! Wash the sand off after a long day at the beach in the enclosed outdoor shower. Hurry and make this dream a reality before the summer season begins! Fully Furnished and ready to move in!

## **PROPERTY DETAILS**

| UnitFeatures    | ParkingGarage     | OtherRooms           | AppliancesIncluded  |
|-----------------|-------------------|----------------------|---------------------|
| Kitchen Island  | Garage            | Living Room          | Oven                |
| Hardwood Floors | 2 Car             | Dining Room          | Microwave Oven      |
| Security Camera | Attached          | Kitchen              | Refrigerator        |
|                 | Concrete Driveway | Dining Area          | Washer              |
|                 | -                 | Laundry/Utility Room | Dryer               |
|                 |                   |                      | Dishwasher          |
|                 |                   |                      | Disposal            |
|                 |                   |                      | Smoke/Fire Detector |