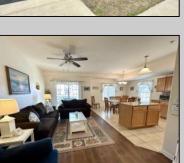

## **COMMENTS**

Have you dreamt of owning your own retreat at the Jersey Shore? Look no further! Welcome to this little slice of heaven that sits in the heart of North Wildwood. This beautifully maintained 3 bedroom 2 bathroom condo is only 3/10 of a mile to the beaches, boardwalk and short drive to the amusements. Enjoy this serene condo for yourself or take advantage of the investment opportunity with a summer income potential of \$30,000 plus! Sip on your morning coffee and enjoy an evening cocktail on your private furnished deck. Don\'t stress about parking, utilize the over-sized attached garage with two designated parking spaces. This shore-home offers a calm and cozy feel with its coastal decor and furnishings! Wash the sand off after a long day at the beach in the enclosed outdoor shower. Hurry and make this dream a reality before the summer season begins! Fully Furnished and ready to move in!

## **PROPERTY DETAILS**

| UnitFeatures    | ParkingGarage     | OtherRooms           | AppliancesIncluded  |
|-----------------|-------------------|----------------------|---------------------|
| Kitchen Island  | Garage            | Living Room          | Oven                |
| Hardwood Floors | 2 Car             | Dining Room          | Microwave Oven      |
| Security Camera | Attached          | Kitchen              | Refrigerator        |
|                 | Concrete Driveway | Dining Area          | Washer              |
|                 | -                 | Laundry/Utility Room | Dryer               |
|                 |                   |                      | Dishwasher          |
|                 |                   |                      | Disposal            |
|                 |                   |                      | Smoke/Fire Detector |