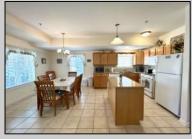

## **COMMENTS**

Have you dreamt of owning your own retreat at the Jersey Shore? Look no further! Welcome to this little slice of heaven that sits in the heart of North Wildwood. This beautifully maintained 3 bedroom 2 bathroom condo is only 3/10 of a mile to the beaches, boardwalk and short drive to the amusements. Enjoy this serene condo for yourself or take advantage of the investment opportunity with a summer income potential of \$30,000 plus! Sip on your morning coffee and enjoy an evening cocktail on your private furnished deck. Don\'t stress about parking, utilize the over-sized attached garage with two designated parking spaces. This shore-home offers a calm and cozy feel with its coastal decor and furnishings! Wash the sand off after a long day at the beach in the enclosed outdoor shower. Hurry and make this dream a reality before the summer season begins! Fully Furnished and ready to move in!

## **PROPERTY DETAILS**

| UnitFeatures    | ParkingGarage     | OtherRooms           | AppliancesIncluded  |
|-----------------|-------------------|----------------------|---------------------|
| Kitchen Island  | Garage            | Living Room          | Oven                |
| Hardwood Floors | 2 Car             | Dining Room          | Microwave Oven      |
| Security Camera | Attached          | Kitchen              | Refrigerator        |
|                 | Concrete Driveway | Dining Area          | Washer              |
|                 | -                 | Laundry/Utility Room | Dryer               |
|                 |                   |                      | Dishwasher          |
|                 |                   |                      | Disposal            |
|                 |                   |                      | Smoke/Fire Detector |