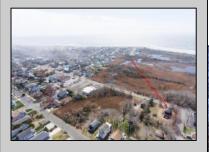

## **COMMENTS**

Welcome to 221 Sunset Boulevard in the highly sought after West Cape May! This is a Developer\'s and Investor\'s Dream in the C-3 zoned Sunset Commercial District with the rare opportunity for Mixed-Use development in the heart of Cape May. The 15,000sf lot with 100sf frontage allows for the pursuit of development in retail, Hotel/B&B, mixed-use residential above ground floor of public parking, restaurant/brewery/winery/other. All municipal requirements and variances will be the Buyer\'s responsibility. The three story Victorian home can be restored to prominence with great care or the property has potential to be subdivided into three parcels to meet zoning requirements. Nature lovers will be located directly across from vast preserved land owned by The Nature Conservancy assuring that serenity and potential ocean views will not be obstructed. This opportunity is in close proximity and centrally located to pristine Cape May beaches, Cape May Lighthouse and World War 2 Lookout Tower, the famous Washington Street Mall, Cape May City Rail Bus Terminal, and a wide array of charming Restaurants and Taverns. A short drive takes you to the Cape May Zoo, Wineries, Golf, the Cape May-Lewes Ferry, and Atlantic City Casinos & Entertainment.