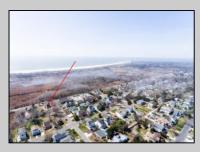

## COMMENTS

Welcome to 221 Sunset Boulevard in the highly sought after West Cape May! This is a Developer\'s and Investor\'s Dream in the C-3 zoned Sunset Commercial District with the rare opportunity for Mixed-Use development in the heart of Cape May. The 15,000sf lot with 100sf frontage allows for the pursuit of development in retail, Hotel/B&B, mixed-use residential above ground floor of public parking, restaurant/brewery/winery/other. All municipal requirements and variances will be the Buyer\'s responsibility. The three story Victorian home can be restored to prominence with great care or the property has potential to be subdivided into three parcels to meet zoning requirements. Nature lovers will be located directly across from vast preserved land owned by The Nature Conservancy assuring that serenity and potential ocean views will not be obstructed. This opportunity is in close proximity and centrally located to pristine Cape May beaches, Cape May Lighthouse and World War 2 Lookout Tower, the famous Washington Street Mall, Cape May City Rail Bus Terminal, and a wide array of charming Restaurants and Taverns. A short drive takes you to the Cape May Zoo, Wineries, Golf, the Cape May-Lewes Ferry, and Atlantic City Casinos & Entertainment.