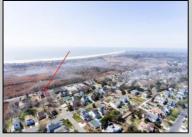

## **COMMENTS**

Welcome to 221 Sunset Boulevard in the highly sought after West Cape May! This is a Developer\'s and Investor\'s Dream in the C-3 zoned Sunset Commercial District with the rare opportunity for Mixed-Use development in the heart of Cape May. The 15,000sf lot with 100sf frontage allows for the pursuit of development in retail, Hotel/B&B, mixed-use residential above ground floor of public parking, restaurant/brewery/winery/other. All municipal requirements and variances will be the Buyer\'s responsibility. The three story Victorian home can be restored to prominence with great care or the property has potential to be subdivided into three parcels to meet zoning requirements. Nature lovers will be located directly across from vast preserved land owned by The Nature Conservancy assuring that serenity and potential ocean views will not be obstructed. This opportunity is in close proximity and centrally located to pristine Cape May beaches, Cape May Lighthouse and World War 2 Lookout Tower, the famous Washington Street Mall, Cape May City Rail Bus Terminal, and a wide array of charming Restaurants and Taverns. A short drive takes you to the Cape May Zoo, Wineries, Golf, the Cape May-Lewes Ferry, and Atlantic City Casinos & Entertainment.