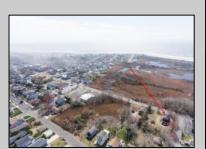

## **COMMENTS**

Welcome to 221 Sunset Boulevard in the highly sought after West Cape May! This is a Developer\'s and Investor\'s Dream in the C-3 zoned Sunset Commercial District with the rare opportunity for Mixed-Use development in the heart of Cape May. The 15,000sf lot with 100sf frontage allows for the pursuit of development in retail, Hotel/B&B, mixed-use residential above ground floor of public parking, restaurant/brewery/winery/other. All municipal requirements and variances will be the Buyer\'s responsibility. The three story Victorian home can be restored to prominence with great care or the property has potential to be subdivided into three parcels to meet zoning requirements. Nature lovers will be located directly across from vast preserved land owned by The Nature Conservancy assuring that serenity and potential ocean views will not be obstructed. This opportunity is in close proximity and centrally located to pristine Cape May beaches, Cape May Lighthouse and World War 2 Lookout Tower, the famous Washington Street Mall, Cape May City Rail Bus Terminal, and a wide array of charming Restaurants and Taverns. A short drive takes you to the Cape May Zoo, Wineries, Golf, the Cape May-Lewes Ferry, and Atlantic City Casinos & Entertainment.