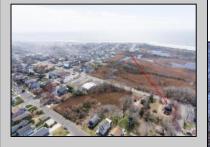

## COMMENTS

Welcome to 221 Sunset Boulevard in the highly sought after West Cape May! This is a Developer\'s and Investor\'s Dream in the C-3 zoned Sunset Commercial District with the rare opportunity for Mixed-Use development in the heart of Cape May. The 15,000sf lot with 100sf frontage allows for the pursuit of development in retail, Hotel/B&B, mixed-use residential above ground floor of public parking, restaurant/brewery/winery/other. All municipal requirements and variances will be the Buyen's responsibility. The three story Victorian home can be restored to prominence with great care or the property has potential to be subdivided into three parcels to meet zoning requirements. Nature lovers will be located directly across from vast preserved land owned by The Nature Conservancy assuring that serenity and potential ocean views will not be obstructed. This opportunity is in close proximity and centrally located to pristine Cape May beaches, Cape May Lighthouse and World War 2 Lookout Tower, the famous Washington Street Mall, Cape May City Rail Bus Terminal, and a wide array of charming Restaurants and Taverns. A short drive takes you to the Cape May Zoo, Wineries, Golf, the Cape May-Lewes Ferry, and Atlantic City Casinos & Entertainment.