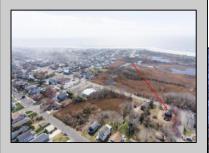

## **COMMENTS**

Welcome to 221 Sunset Boulevard in the highly sought after West Cape May! This is a Developer\'s and Investor\'s Dream in the C-3 zoned Sunset Commercial District with the rare opportunity for Mixed-Use development in the heart of Cape May. The 15,000sf lot with 100sf frontage allows for the pursuit of development in retail, Hotel/B&B, mixed-use residential above ground floor of public parking, restaurant/brewery/winery/other. All municipal requirements and variances will be the Buyer\'s responsibility. The three story Victorian home can be restored to prominence with great care or the property has potential to be subdivided into three parcels to meet zoning requirements. Nature lovers will be located directly across from vast preserved land owned by The Nature Conservancy assuring that serenity and potential ocean views will not be obstructed. This opportunity is in close proximity and centrally located to pristine Cape May beaches, Cape May Lighthouse and World War 2 Lookout Tower, the famous Washington Street Mall, Cape May City Rail Bus Terminal, and a wide array of charming Restaurants and Taverns. A short drive takes you to the Cape May Zoo, Wineries, Golf, the Cape May-Lewes Ferry, and Atlantic City Casinos & Entertainment.