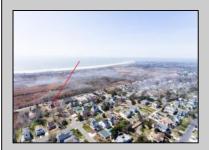

## **COMMENTS**

Welcome to 221 Sunset Boulevard in the highly sought after West Cape May! This is a Developer\'s and Investor\'s Dream in the C-3 zoned Sunset Commercial District with the rare opportunity for Mixed-Use development in the heart of Cape May. The 15,000sf lot with 100sf frontage allows for the pursuit of development in retail, Hotel/B&B, mixed-use residential above ground floor of public parking, restaurant/brewery/winery/other. All municipal requirements and variances will be the Buyer\'s responsibility. The three story Victorian home can be restored to prominence with great care or the property has potential to be subdivided into three parcels to meet zoning requirements. Nature lovers will be located directly across from vast preserved land owned by The Nature Conservancy assuring that serenity and potential ocean views will not be obstructed. This opportunity is in close proximity and centrally located to pristine Cape May beaches, Cape May Lighthouse and World War 2 Lookout Tower, the famous Washington Street Mall, Cape May City Rail Bus Terminal, and a wide array of charming Restaurants and Taverns. A short drive takes you to the Cape May Zoo, Wineries, Golf, the Cape May-Lewes Ferry, and Atlantic City Casinos & Entertainment.