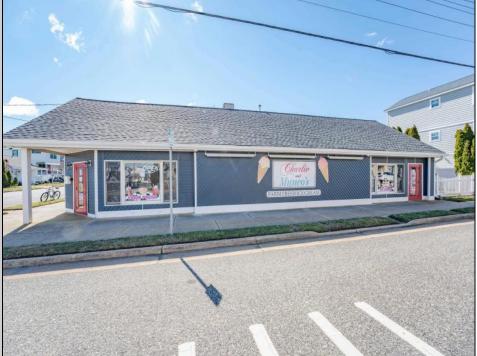

## 100 6th North Wildwood, NJ 08260

Asking \$599,900.00

## COMMENTS

Rare opportunity to acquire a prime commercial corner property in the heart of North Wildwood, NJ, strategically positioned on the main thoroughfare into town. With high visibility and plenty of local foot traffic, this coveted location offers endless potential for multiple uses including possible development opportunity. Don\'t miss your chance to own a piece of this bustling coastal community\'s vibrant commercial landscape. Recent Updates Roof & Gutters 2021 Electrical 2021 Exterior Fencing 2022 HVAC 2021 Inclusions Oven & small grill (in kitchen area), shed structure, picnic tables Exclusions All decor, personal items, cash registers, printers, menu boards, contents of the store equipment, contents of the shed, propane grill, menu props, milk shake mixers, stand mixer, fryer/warmer, exterior walk-in freezers (2), dip well tanks, scoopers/utensils, all stock. Store contents are available for purchase separately.