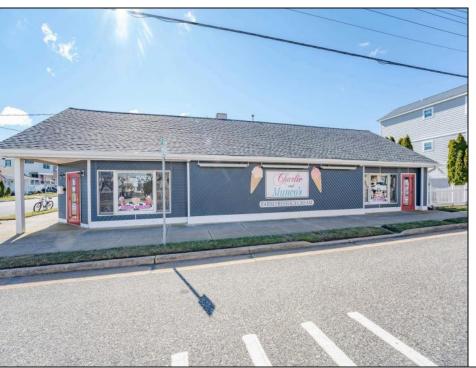

## **COMMENTS**

Rare opportunity to acquire a prime commercial corner property in the heart of North Wildwood, NJ, strategically positioned on the main thoroughfare into town. With high visibility and plenty of local foot traffic, this coveted location offers endless potential for multiple uses including possible development opportunity. Don\'t miss your chance to own a piece of this bustling coastal community\'s vibrant commercial landscape. Recent Updates Roof & Gutters 2021 Electrical 2021 Exterior Fencing 2022 HVAC 2021 Inclusions Oven & small grill (in kitchen area), shed structure, picnic tables Exclusions All decor, personal items, cash registers, printers, menu boards, contents of the store equipment, contents of the shed, propane grill, menu props, milk shake mixers, stand mixer, fryer/warmer, exterior walk-in freezers (2), dip well tanks, scoopers/utensils, all stock. Store contents are available for purchase separately.