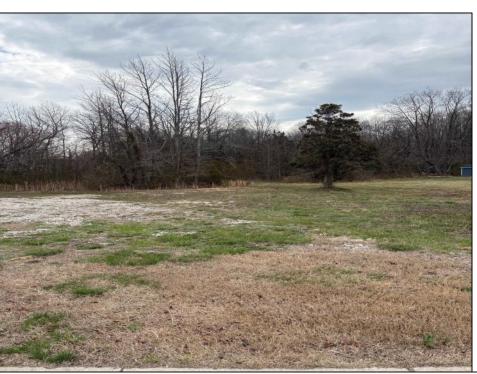

## **COMMENTS**

THIS VACANT LOT IS ZONED TUCKAHOE VILLAGE WHICH IS A COMMERCIAL AND MIXED USE DISTRICT. THE PRINCIPAL PERMITTED USES IN THIS ZONE INCLUDE A SINGLE FAMILY DETACHED DWELLING, BED AND BREAKFAST FACILITIES, MIXED USE BUILDING, RETAIL SALES OF GOODS AND SERVICES, RESTAURANTS, BARS AND TAVERNS, OFFICES, BANKS, MARINAS, DAYCARE CENTERS, RETAIL GARDEN CENTER, RECREATION, EXERCISE AND HEALTH CLUBS, HOUSES OF WORSHIP, MUSEUMS, ART GALLERIES, PUBLIC BUILDINGS, HOTELS AND MOTELS. THIS LOT IS LOCATED JUST A FEW STEPS FROM THE BANKS OF THE WILD AND SCENIC TUCKAHOE RIVER, UPPER TOWNSHIP PUBLIC BOAT RAMP AND 14,600 ACRES OF SALT MARSH, FRESH WATER RIVERS, MARSHES, IMPOUNDMENTS AND PINE BARRENS WOODLANDS THAT THE TUCKAHOE WILDLIFE MANAGEMENT AREA OFFERS. THIS WILDLIFE AREA CAN BE ACCESSED BY FOOT, AUTO AND BICYCLE FOR HIKING, BOATING, BIRDING FISHING, CRABBING, HUNTING AND MORE.