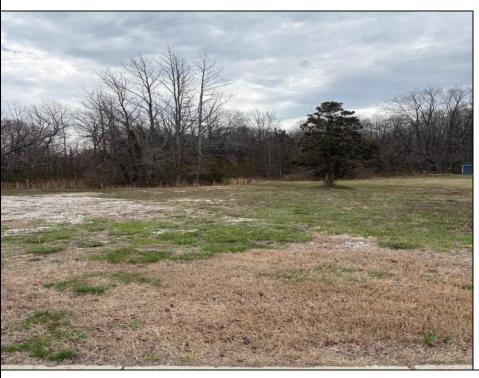

## **COMMENTS**

THIS VACANT LOT IS ZONED TUCKAHOE VILLAGE WHICH IS A COMMERCIAL AND MIXED USE DISTRICT. THE PRINCIPAL PERMITTED USES IN THIS ZONE INCLUDE A SINGLE FAMILY DETACHED DWELLING, BED AND BREAKFAST FACILITIES, MIXED USE BUILDING, RETAIL SALES OF GOODS AND SERVICES, RESTAURANTS, BARS AND TAVERNS, OFFICES, BANKS, MARINAS, DAYCARE CENTERS, RETAIL GARDEN CENTER, RECREATION, EXERCISE AND HEALTH CLUBS, HOUSES OF WORSHIP, MUSEUMS, ART GALLERIES, PUBLIC BUILDINGS, HOTELS AND MOTELS. THIS LOT IS LOCATED JUST A FEW STEPS FROM THE BANKS OF THE WILD AND SCENIC TUCKAHOE RIVER, UPPER TOWNSHIP PUBLIC BOAT RAMP AND 14,600 ACRES OF SALT MARSH, FRESH WATER RIVERS, MARSHES, IMPOUNDMENTS AND PINE BARRENS WOODLANDS THAT THE TUCKAHOE WILDLIFE MANAGEMENT AREA OFFERS. THIS WILDLIFE AREA CAN BE ACCESSED BY FOOT, AUTO AND BICYCLE FOR HIKING, BOATING, BIRDING FISHING, CRABBING, HUNTING AND MORE.