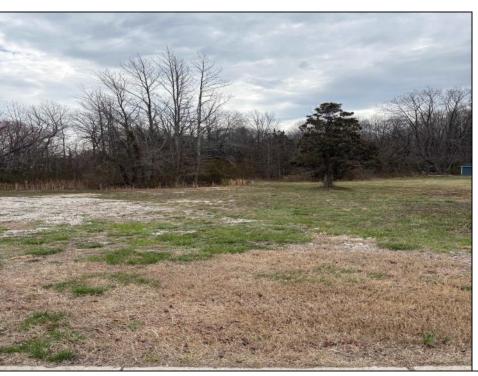

## COMMENTS

THIS VACANT LOT IS ZONED TUCKAHOE VILLAGE WHICH IS A COMMERCIAL AND MIXED USE DISTRICT. THE PRINCIPAL PERMITTED USES IN THIS ZONE INCLUDE A SINGLE FAMILY DETACHED DWELLING, BED AND BREAKFAST FACILITIES, MIXED USE BUILDING, RETAIL SALES OF GOODS AND SERVICES, RESTAURANTS, BARS AND TAVERNS, OFFICES, BANKS, MARINAS, DAYCARE CENTERS, RETAIL GARDEN CENTER, RECREATION, EXERCISE AND HEALTH CLUBS, HOUSES OF WORSHIP, MUSEUMS, ART GALLERIES, PUBLIC BUILDINGS, HOTELS AND MOTELS. THIS LOT IS LOCATED JUST A FEW STEPS FROM THE BANKS OF THE WILD AND SCENIC TUCKAHOE RIVER, UPPER TOWNSHIP PUBLIC BOAT RAMP AND 14,600 ACRES OF SALT MARSH, FRESH WATER RIVERS, MARSHES, IMPOUNDMENTS AND PINE BARRENS WOODLANDS THAT THE TUCKAHOE WILDLIFE MANAGEMENT AREA OFFERS. THIS WILDLIFE AREA CAN BE ACCESSED BY FOOT, AUTO AND BICYCLE FOR HIKING, BOATING, BIRDING FISHING, CRABBING, HUNTING AND MORE.