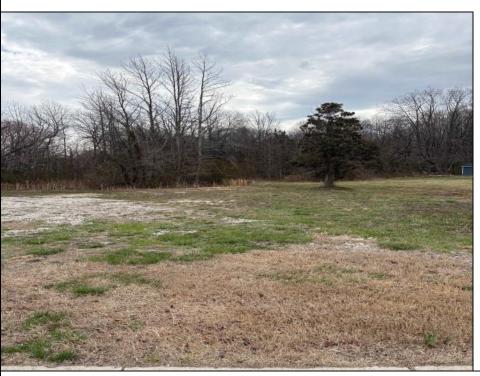

## **COMMENTS**

THIS VACANT LOT IS ZONED TUCKAHOE VILLAGE WHICH IS A COMMERCIAL AND MIXED USE DISTRICT. THE PRINCIPAL PERMITTED USES IN THIS ZONE INCLUDE A SINGLE FAMILY DETACHED DWELLING, BED AND BREAKFAST FACILITIES, MIXED USE BUILDING, RETAIL SALES OF GOODS AND SERVICES, RESTAURANTS, BARS AND TAVERNS, OFFICES, BANKS, MARINAS, DAYCARE CENTERS, RETAIL GARDEN CENTER, RECREATION, EXERCISE AND HEALTH CLUBS, HOUSES OF WORSHIP, MUSEUMS, ART GALLERIES, PUBLIC BUILDINGS, HOTELS AND MOTELS. THIS LOT IS LOCATED JUST A FEW STEPS FROM THE BANKS OF THE WILD AND SCENIC TUCKAHOE RIVER, UPPER TOWNSHIP PUBLIC BOAT RAMP AND 14,600 ACRES OF SALT MARSH, FRESH WATER RIVERS, MARSHES, IMPOUNDMENTS AND PINE BARRENS WOODLANDS THAT THE TUCKAHOE WILDLIFE MANAGEMENT AREA OFFERS. THIS WILDLIFE AREA CAN BE ACCESSED BY FOOT, AUTO AND BICYCLE FOR HIKING, BOATING, BIRDING FISHING, CRABBING, HUNTING AND MORE.