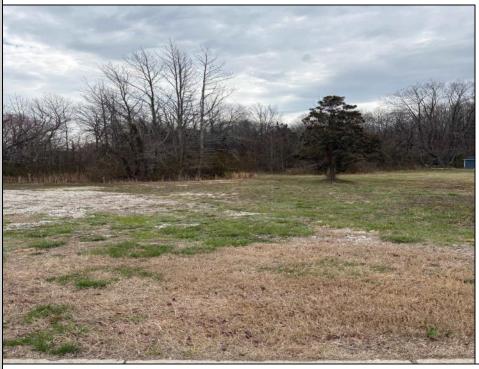

## COMMENTS

THIS VACANT LOT IS ZONED TUCKAHOE VILLAGE WHICH IS A COMMERCIAL AND MIXED USE DISTRICT. THE PRINCIPAL PERMITTED USES IN THIS ZONE INCLUDE A SINGLE FAMILY DETACHED DWELLING, BED AND BREAKFAST FACILITIES, MIXED USE BUILDING, RETAIL SALES OF GOODS AND SERVICES, RESTAURANTS, BARS AND TAVERNS, OFFICES, BANKS, MARINAS, DAYCARE CENTERS, RETAIL GARDEN CENTER, RECREATION, EXERCISE AND HEALTH CLUBS, HOUSES OF WORSHIP, MUSEUMS, ART GALLERIES, PUBLIC BUILDINGS, HOTELS AND MOTELS. THIS LOT IS LOCATED JUST A FEW STEPS FROM THE BANKS OF THE WILD AND SCENIC TUCKAHOE RIVER, UPPER TOWNSHIP PUBLIC BOAT RAMP AND 14,600 ACRES OF SALT MARSH, FRESH WATER RIVERS, MARSHES, IMPOUNDMENTS AND PINE BARRENS WOODLANDS THAT THE TUCKAHOE WILDLIFE MANAGEMENT AREA OFFERS. THIS WILDLIFE AREA CAN BE ACCESSED BY FOOT, AUTO AND BICYCLE FOR HIKING, BOATING, BIRDING FISHING, CRABBING, HUNTING AND MORE.