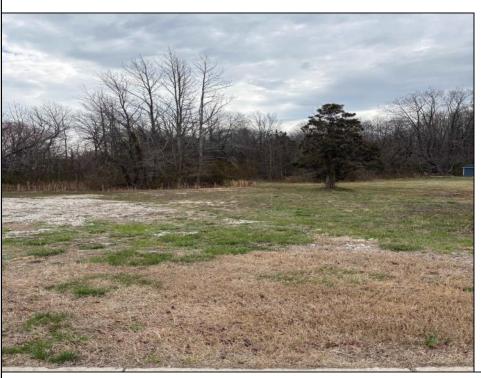

## **COMMENTS**

THIS VACANT LOT IS ZONED TUCKAHOE VILLAGE WHICH IS A COMMERCIAL AND MIXED USE DISTRICT. THE PRINCIPAL PERMITTED USES IN THIS ZONE INCLUDE A SINGLE FAMILY DETACHED DWELLING, BED AND BREAKFAST FACILITIES, MIXED USE BUILDING, RETAIL SALES OF GOODS AND SERVICES, RESTAURANTS, BARS AND TAVERNS, OFFICES, BANKS, MARINAS, DAYCARE CENTERS, RETAIL GARDEN CENTER, RECREATION, EXERCISE AND HEALTH CLUBS, HOUSES OF WORSHIP, MUSEUMS, ART GALLERIES, PUBLIC BUILDINGS, HOTELS AND MOTELS. THIS LOT IS LOCATED JUST A FEW STEPS FROM THE BANKS OF THE WILD AND SCENIC TUCKAHOE RIVER, UPPER TOWNSHIP PUBLIC BOAT RAMP AND 14,600 ACRES OF SALT MARSH, FRESH WATER RIVERS, MARSHES, IMPOUNDMENTS AND PINE BARRENS WOODLANDS THAT THE TUCKAHOE WILDLIFE MANAGEMENT AREA OFFERS. THIS WILDLIFE AREA CAN BE ACCESSED BY FOOT, AUTO AND BICYCLE FOR HIKING, BOATING, BIRDING FISHING, CRABBING, HUNTING AND MORE.