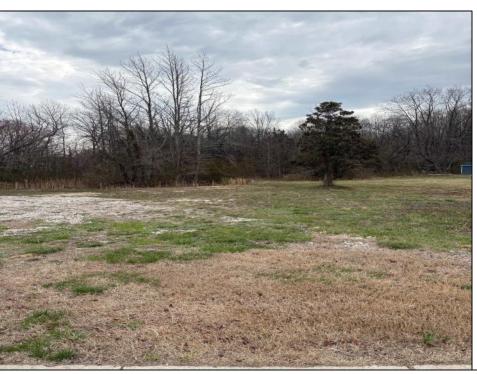

## **COMMENTS**

THIS VACANT LOT IS ZONED TUCKAHOE VILLAGE WHICH IS A COMMERCIAL AND MIXED USE DISTRICT. THE PRINCIPAL PERMITTED USES IN THIS ZONE INCLUDE A SINGLE FAMILY DETACHED DWELLING, BED AND BREAKFAST FACILITIES, MIXED USE BUILDING, RETAIL SALES OF GOODS AND SERVICES, RESTAURANTS, BARS AND TAVERNS, OFFICES, BANKS, MARINAS, DAYCARE CENTERS, RETAIL GARDEN CENTER, RECREATION, EXERCISE AND HEALTH CLUBS, HOUSES OF WORSHIP, MUSEUMS, ART GALLERIES, PUBLIC BUILDINGS, HOTELS AND MOTELS. THIS LOT IS LOCATED JUST A FEW STEPS FROM THE BANKS OF THE WILD AND SCENIC TUCKAHOE RIVER, UPPER TOWNSHIP PUBLIC BOAT RAMP AND 14,600 ACRES OF SALT MARSH, FRESH WATER RIVERS, MARSHES, IMPOUNDMENTS AND PINE BARRENS WOODLANDS THAT THE TUCKAHOE WILDLIFE MANAGEMENT AREA OFFERS. THIS WILDLIFE AREA CAN BE ACCESSED BY FOOT, AUTO AND BICYCLE FOR HIKING, BOATING, BIRDING FISHING, CRABBING, HUNTING AND MORE.