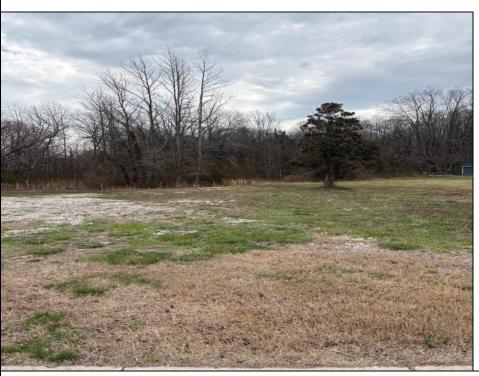

## **COMMENTS**

THIS VACANT LOT IS ZONED TUCKAHOE VILLAGE WHICH IS A COMMERCIAL AND MIXED USE DISTRICT. THE PRINCIPAL PERMITTED USES IN THIS ZONE INCLUDE A SINGLE FAMILY DETACHED DWELLING, BED AND BREAKFAST FACILITIES, MIXED USE BUILDING, RETAIL SALES OF GOODS AND SERVICES, RESTAURANTS, BARS AND TAVERNS, OFFICES, BANKS, MARINAS, DAYCARE CENTERS, RETAIL GARDEN CENTER, RECREATION, EXERCISE AND HEALTH CLUBS, HOUSES OF WORSHIP, MUSEUMS, ART GALLERIES, PUBLIC BUILDINGS, HOTELS AND MOTELS. THIS LOT IS LOCATED JUST A FEW STEPS FROM THE BANKS OF THE WILD AND SCENIC TUCKAHOE RIVER, UPPER TOWNSHIP PUBLIC BOAT RAMP AND 14,600 ACRES OF SALT MARSH, FRESH WATER RIVERS, MARSHES, IMPOUNDMENTS AND PINE BARRENS WOODLANDS THAT THE TUCKAHOE WILDLIFE MANAGEMENT AREA OFFERS. THIS WILDLIFE AREA CAN BE ACCESSED BY FOOT, AUTO AND BICYCLE FOR HIKING, BOATING, BIRDING FISHING, CRABBING, HUNTING AND MORE.