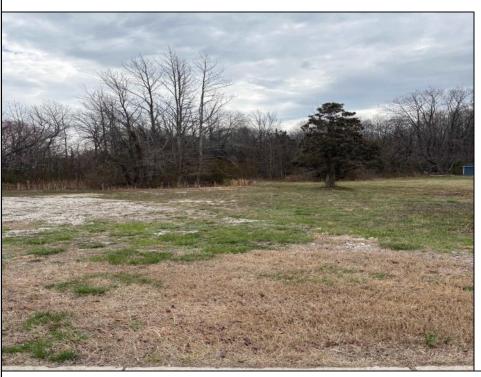

## **COMMENTS**

THIS VACANT LOT IS ZONED TUCKAHOE VILLAGE WHICH IS A COMMERCIAL AND MIXED USE DISTRICT. THE PRINCIPAL PERMITTED USES IN THIS ZONE INCLUDE A SINGLE FAMILY DETACHED DWELLING, BED AND BREAKFAST FACILITIES, MIXED USE BUILDING, RETAIL SALES OF GOODS AND SERVICES, RESTAURANTS, BARS AND TAVERNS, OFFICES, BANKS, MARINAS, DAYCARE CENTERS, RETAIL GARDEN CENTER, RECREATION, EXERCISE AND HEALTH CLUBS, HOUSES OF WORSHIP, MUSEUMS, ART GALLERIES, PUBLIC BUILDINGS, HOTELS AND MOTELS. THIS LOT IS LOCATED JUST A FEW STEPS FROM THE BANKS OF THE WILD AND SCENIC TUCKAHOE RIVER, UPPER TOWNSHIP PUBLIC BOAT RAMP AND 14,600 ACRES OF SALT MARSH, FRESH WATER RIVERS, MARSHES, IMPOUNDMENTS AND PINE BARRENS WOODLANDS THAT THE TUCKAHOE WILDLIFE MANAGEMENT AREA OFFERS. THIS WILDLIFE AREA CAN BE ACCESSED BY FOOT, AUTO AND BICYCLE FOR HIKING, BOATING, BIRDING FISHING, CRABBING, HUNTING AND MORE.