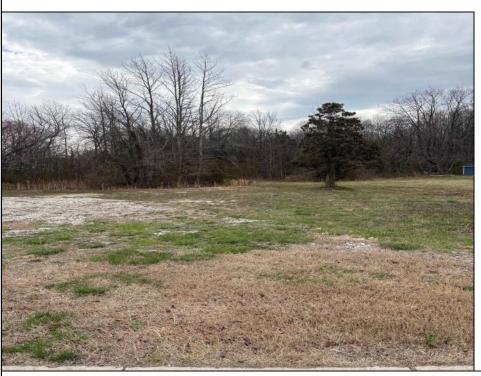

## **COMMENTS**

THIS VACANT LOT IS ZONED TUCKAHOE VILLAGE WHICH IS A COMMERCIAL AND MIXED USE DISTRICT. THE PRINCIPAL PERMITTED USES IN THIS ZONE INCLUDE A SINGLE FAMILY DETACHED DWELLING, BED AND BREAKFAST FACILITIES, MIXED USE BUILDING, RETAIL SALES OF GOODS AND SERVICES, RESTAURANTS, BARS AND TAVERNS, OFFICES, BANKS, MARINAS, DAYCARE CENTERS, RETAIL GARDEN CENTER, RECREATION, EXERCISE AND HEALTH CLUBS, HOUSES OF WORSHIP, MUSEUMS, ART GALLERIES, PUBLIC BUILDINGS, HOTELS AND MOTELS. THIS LOT IS LOCATED JUST A FEW STEPS FROM THE BANKS OF THE WILD AND SCENIC TUCKAHOE RIVER, UPPER TOWNSHIP PUBLIC BOAT RAMP AND 14,600 ACRES OF SALT MARSH, FRESH WATER RIVERS, MARSHES, IMPOUNDMENTS AND PINE BARRENS WOODLANDS THAT THE TUCKAHOE WILDLIFE MANAGEMENT AREA OFFERS. THIS WILDLIFE AREA CAN BE ACCESSED BY FOOT, AUTO AND BICYCLE FOR HIKING, BOATING, BIRDING FISHING, CRABBING, HUNTING AND MORE.