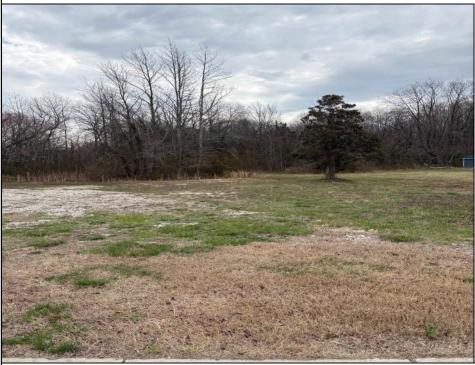

## COMMENTS

THIS VACANT LOT IS ZONED TUCKAHOE VILLAGE WHICH IS A COMMERCIAL AND MIXED USE DISTRICT. THE PRINCIPAL PERMITTED USES IN THIS ZONE INCLUDE A SINGLE FAMILY DETACHED DWELLING, BED AND BREAKFAST FACILITIES, MIXED USE BUILDING, RETAIL SALES OF GOODS AND SERVICES, RESTAURANTS, BARS AND TAVERNS, OFFICES, BANKS, MARINAS, DAYCARE CENTERS, RETAIL GARDEN CENTER, RECREATION, EXERCISE AND HEALTH CLUBS, HOUSES OF WORSHIP, MUSEUMS, ART GALLERIES, PUBLIC BUILDINGS, HOTELS AND MOTELS. THIS LOT IS LOCATED JUST A FEW STEPS FROM THE BANKS OF THE WILD AND SCENIC TUCKAHOE RIVER, UPPER TOWNSHIP PUBLIC BOAT RAMP AND 14,600 ACRES OF SALT MARSH, FRESH WATER RIVERS, MARSHES, IMPOUNDMENTS AND PINE BARRENS WOODLANDS THAT THE TUCKAHOE WILDLIFE MANAGEMENT AREA OFFERS. THIS WILDLIFE AREA CAN BE ACCESSED BY FOOT, AUTO AND BICYCLE FOR HIKING, BOATING, BIRDING FISHING, CRABBING, HUNTING AND MORE.