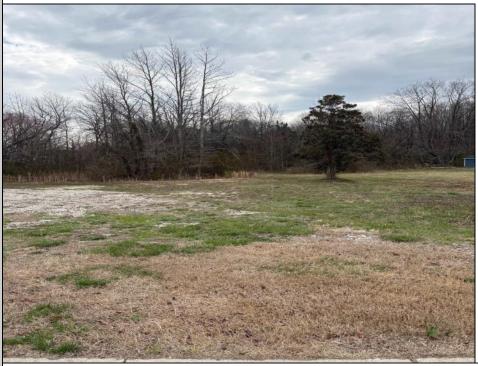

## COMMENTS

THIS VACANT LOT IS ZONED TUCKAHOE VILLAGE WHICH IS A COMMERCIAL AND MIXED USE DISTRICT. THE PRINCIPAL PERMITTED USES IN THIS ZONE INCLUDE A SINGLE FAMILY DETACHED DWELLING, BED AND BREAKFAST FACILITIES, MIXED USE BUILDING, RETAIL SALES OF GOODS AND SERVICES, RESTAURANTS, BARS AND TAVERNS, OFFICES, BANKS, MARINAS, DAYCARE CENTERS, RETAIL GARDEN CENTER, RECREATION, EXERCISE AND HEALTH CLUBS, HOUSES OF WORSHIP, MUSEUMS, ART GALLERIES, PUBLIC BUILDINGS, HOTELS AND MOTELS. THIS LOT IS LOCATED JUST A FEW STEPS FROM THE BANKS OF THE WILD AND SCENIC TUCKAHOE RIVER, UPPER TOWNSHIP PUBLIC BOAT RAMP AND 14,600 ACRES OF SALT MARSH, FRESH WATER RIVERS, MARSHES, IMPOUNDMENTS AND PINE BARRENS WOODLANDS THAT THE TUCKAHOE WILDLIFE MANAGEMENT AREA OFFERS. THIS WILDLIFE AREA CAN BE ACCESSED BY FOOT, AUTO AND BICYCLE FOR HIKING, BOATING, BIRDING FISHING, CRABBING, HUNTING AND MORE.