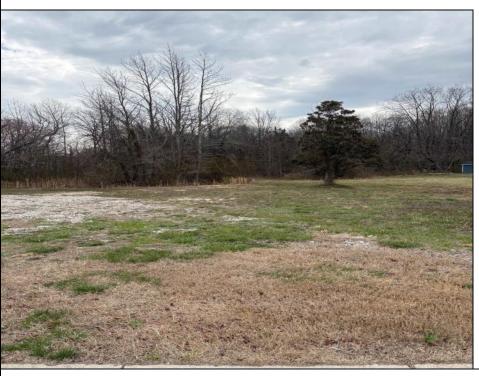

## **COMMENTS**

THIS VACANT LOT IS ZONED TUCKAHOE VILLAGE WHICH IS A COMMERCIAL AND MIXED USE DISTRICT. THE PRINCIPAL PERMITTED USES IN THIS ZONE INCLUDE A SINGLE FAMILY DETACHED DWELLING, BED AND BREAKFAST FACILITIES, MIXED USE BUILDING, RETAIL SALES OF GOODS AND SERVICES, RESTAURANTS, BARS AND TAVERNS, OFFICES, BANKS, MARINAS, DAYCARE CENTERS, RETAIL GARDEN CENTER, RECREATION, EXERCISE AND HEALTH CLUBS, HOUSES OF WORSHIP, MUSEUMS, ART GALLERIES, PUBLIC BUILDINGS, HOTELS AND MOTELS. THIS LOT IS LOCATED JUST A FEW STEPS FROM THE BANKS OF THE WILD AND SCENIC TUCKAHOE RIVER, UPPER TOWNSHIP PUBLIC BOAT RAMP AND 14,600 ACRES OF SALT MARSH, FRESH WATER RIVERS, MARSHES, IMPOUNDMENTS AND PINE BARRENS WOODLANDS THAT THE TUCKAHOE WILDLIFE MANAGEMENT AREA OFFERS. THIS WILDLIFE AREA CAN BE ACCESSED BY FOOT, AUTO AND BICYCLE FOR HIKING, BOATING, BIRDING FISHING, CRABBING, HUNTING AND MORE.