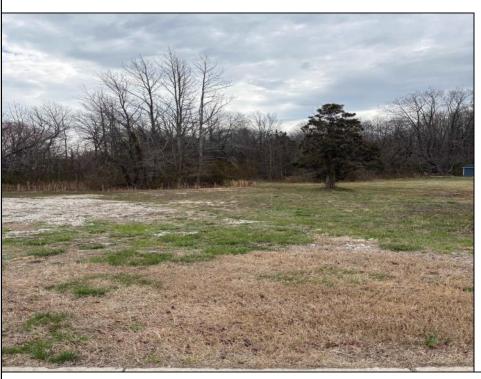

## **COMMENTS**

THIS VACANT LOT IS ZONED TUCKAHOE VILLAGE WHICH IS A COMMERCIAL AND MIXED USE DISTRICT. THE PRINCIPAL PERMITTED USES IN THIS ZONE INCLUDE A SINGLE FAMILY DETACHED DWELLING, BED AND BREAKFAST FACILITIES, MIXED USE BUILDING, RETAIL SALES OF GOODS AND SERVICES, RESTAURANTS, BARS AND TAVERNS, OFFICES, BANKS, MARINAS, DAYCARE CENTERS, RETAIL GARDEN CENTER, RECREATION, EXERCISE AND HEALTH CLUBS, HOUSES OF WORSHIP, MUSEUMS, ART GALLERIES, PUBLIC BUILDINGS, HOTELS AND MOTELS. THIS LOT IS LOCATED JUST A FEW STEPS FROM THE BANKS OF THE WILD AND SCENIC TUCKAHOE RIVER, UPPER TOWNSHIP PUBLIC BOAT RAMP AND 14,600 ACRES OF SALT MARSH, FRESH WATER RIVERS, MARSHES, IMPOUNDMENTS AND PINE BARRENS WOODLANDS THAT THE TUCKAHOE WILDLIFE MANAGEMENT AREA OFFERS. THIS WILDLIFE AREA CAN BE ACCESSED BY FOOT, AUTO AND BICYCLE FOR HIKING, BOATING, BIRDING FISHING, CRABBING, HUNTING AND MORE.