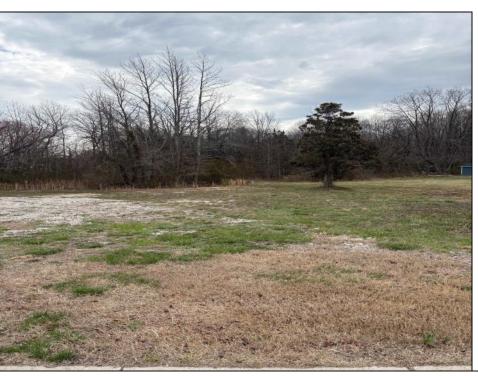

## **COMMENTS**

THIS VACANT LOT IS ZONED TUCKAHOE VILLAGE WHICH IS A COMMERCIAL AND MIXED USE DISTRICT. THE PRINCIPAL PERMITTED USES IN THIS ZONE INCLUDE A SINGLE FAMILY DETACHED DWELLING, BED AND BREAKFAST FACILITIES, MIXED USE BUILDING, RETAIL SALES OF GOODS AND SERVICES, RESTAURANTS, BARS AND TAVERNS, OFFICES, BANKS, MARINAS, DAYCARE CENTERS, RETAIL GARDEN CENTER, RECREATION, EXERCISE AND HEALTH CLUBS, HOUSES OF WORSHIP, MUSEUMS, ART GALLERIES, PUBLIC BUILDINGS, HOTELS AND MOTELS. THIS LOT IS LOCATED JUST A FEW STEPS FROM THE BANKS OF THE WILD AND SCENIC TUCKAHOE RIVER, UPPER TOWNSHIP PUBLIC BOAT RAMP AND 14,600 ACRES OF SALT MARSH, FRESH WATER RIVERS, MARSHES, IMPOUNDMENTS AND PINE BARRENS WOODLANDS THAT THE TUCKAHOE WILDLIFE MANAGEMENT AREA OFFERS. THIS WILDLIFE AREA CAN BE ACCESSED BY FOOT, AUTO AND BICYCLE FOR HIKING, BOATING, BIRDING FISHING, CRABBING, HUNTING AND MORE.