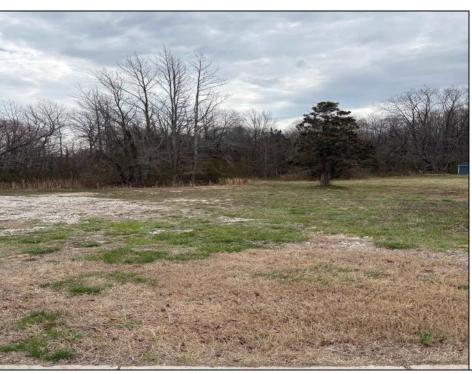

## **COMMENTS**

THIS VACANT LOT IS ZONED TUCKAHOE VILLAGE WHICH IS A COMMERCIAL AND MIXED USE DISTRICT. THE PRINCIPAL PERMITTED USES IN THIS ZONE INCLUDE A SINGLE FAMILY DETACHED DWELLING, BED AND BREAKFAST FACILITIES, MIXED USE BUILDING, RETAIL SALES OF GOODS AND SERVICES, RESTAURANTS, BARS AND TAVERNS, OFFICES, BANKS, MARINAS, DAYCARE CENTERS, RETAIL GARDEN CENTER, RECREATION, EXERCISE AND HEALTH CLUBS, HOUSES OF WORSHIP, MUSEUMS, ART GALLERIES, PUBLIC BUILDINGS, HOTELS AND MOTELS. THIS LOT IS LOCATED JUST A FEW STEPS FROM THE BANKS OF THE WILD AND SCENIC TUCKAHOE RIVER, UPPER TOWNSHIP PUBLIC BOAT RAMP AND 14,600 ACRES OF SALT MARSH, FRESH WATER RIVERS, MARSHES, IMPOUNDMENTS AND PINE BARRENS WOODLANDS THAT THE TUCKAHOE WILDLIFE MANAGEMENT AREA OFFERS. THIS WILDLIFE AREA CAN BE ACCESSED BY FOOT, AUTO AND BICYCLE FOR HIKING, BOATING, BIRDING FISHING, CRABBING, HUNTING AND MORE.