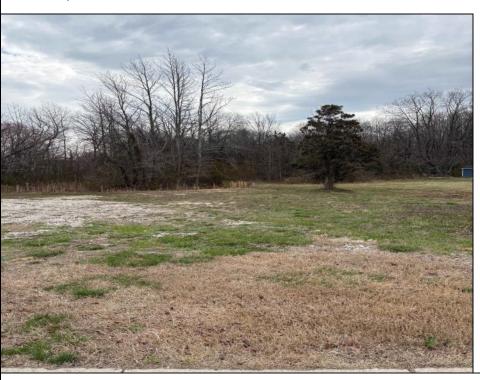

## **COMMENTS**

THIS VACANT LOT IS ZONED TUCKAHOE VILLAGE WHICH IS A COMMERCIAL AND MIXED USE DISTRICT. THE PRINCIPAL PERMITTED USES IN THIS ZONE INCLUDE A SINGLE FAMILY DETACHED DWELLING, BED AND BREAKFAST FACILITIES, MIXED USE BUILDING, RETAIL SALES OF GOODS AND SERVICES, RESTAURANTS, BARS AND TAVERNS, OFFICES, BANKS, MARINAS, DAYCARE CENTERS, RETAIL GARDEN CENTER, RECREATION, EXERCISE AND HEALTH CLUBS, HOUSES OF WORSHIP, MUSEUMS, ART GALLERIES, PUBLIC BUILDINGS, HOTELS AND MOTELS. THIS LOT IS LOCATED JUST A FEW STEPS FROM THE BANKS OF THE WILD AND SCENIC TUCKAHOE RIVER, UPPER TOWNSHIP PUBLIC BOAT RAMP AND 14,600 ACRES OF SALT MARSH, FRESH WATER RIVERS, MARSHES, IMPOUNDMENTS AND PINE BARRENS WOODLANDS THAT THE TUCKAHOE WILDLIFE MANAGEMENT AREA OFFERS. THIS WILDLIFE AREA CAN BE ACCESSED BY FOOT, AUTO AND BICYCLE FOR HIKING, BOATING, BIRDING FISHING, CRABBING, HUNTING AND MORE.