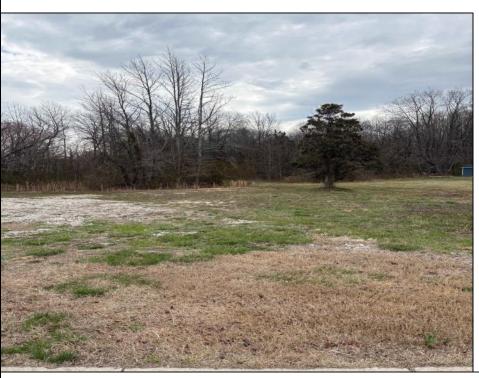

## **COMMENTS**

THIS VACANT LOT IS ZONED TUCKAHOE VILLAGE WHICH IS A COMMERCIAL AND MIXED USE DISTRICT. THE PRINCIPAL PERMITTED USES IN THIS ZONE INCLUDE A SINGLE FAMILY DETACHED DWELLING, BED AND BREAKFAST FACILITIES, MIXED USE BUILDING, RETAIL SALES OF GOODS AND SERVICES, RESTAURANTS, BARS AND TAVERNS, OFFICES, BANKS, MARINAS, DAYCARE CENTERS, RETAIL GARDEN CENTER, RECREATION, EXERCISE AND HEALTH CLUBS, HOUSES OF WORSHIP, MUSEUMS, ART GALLERIES, PUBLIC BUILDINGS, HOTELS AND MOTELS. THIS LOT IS LOCATED JUST A FEW STEPS FROM THE BANKS OF THE WILD AND SCENIC TUCKAHOE RIVER, UPPER TOWNSHIP PUBLIC BOAT RAMP AND 14,600 ACRES OF SALT MARSH, FRESH WATER RIVERS, MARSHES, IMPOUNDMENTS AND PINE BARRENS WOODLANDS THAT THE TUCKAHOE WILDLIFE MANAGEMENT AREA OFFERS. THIS WILDLIFE AREA CAN BE ACCESSED BY FOOT, AUTO AND BICYCLE FOR HIKING, BOATING, BIRDING FISHING, CRABBING, HUNTING AND MORE.