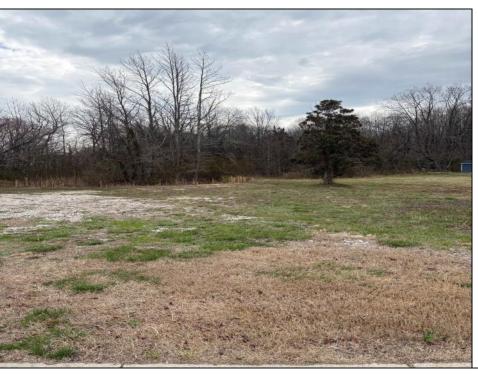

## **COMMENTS**

THIS VACANT LOT IS ZONED TUCKAHOE VILLAGE WHICH IS A COMMERCIAL AND MIXED USE DISTRICT. THE PRINCIPAL PERMITTED USES IN THIS ZONE INCLUDE A SINGLE FAMILY DETACHED DWELLING, BED AND BREAKFAST FACILITIES, MIXED USE BUILDING, RETAIL SALES OF GOODS AND SERVICES, RESTAURANTS, BARS AND TAVERNS, OFFICES, BANKS, MARINAS, DAYCARE CENTERS, RETAIL GARDEN CENTER, RECREATION, EXERCISE AND HEALTH CLUBS, HOUSES OF WORSHIP, MUSEUMS, ART GALLERIES, PUBLIC BUILDINGS, HOTELS AND MOTELS. THIS LOT IS LOCATED JUST A FEW STEPS FROM THE BANKS OF THE WILD AND SCENIC TUCKAHOE RIVER, UPPER TOWNSHIP PUBLIC BOAT RAMP AND 14,600 ACRES OF SALT MARSH, FRESH WATER RIVERS, MARSHES, IMPOUNDMENTS AND PINE BARRENS WOODLANDS THAT THE TUCKAHOE WILDLIFE MANAGEMENT AREA OFFERS. THIS WILDLIFE AREA CAN BE ACCESSED BY FOOT, AUTO AND BICYCLE FOR HIKING, BOATING, BIRDING FISHING, CRABBING, HUNTING AND MORE.