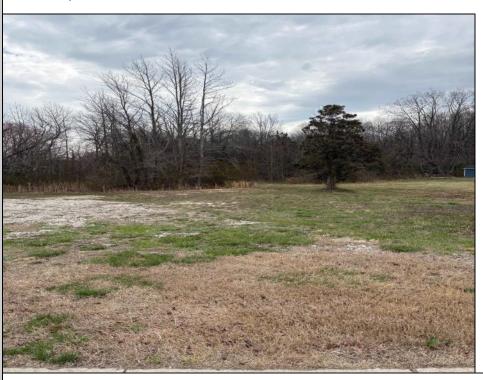

## **COMMENTS**

THIS VACANT LOT IS ZONED TUCKAHOE VILLAGE WHICH IS A COMMERCIAL AND MIXED USE DISTRICT. THE PRINCIPAL PERMITTED USES IN THIS ZONE INCLUDE A SINGLE FAMILY DETACHED DWELLING, BED AND BREAKFAST FACILITIES, MIXED USE BUILDING, RETAIL SALES OF GOODS AND SERVICES, RESTAURANTS, BARS AND TAVERNS, OFFICES, BANKS, MARINAS, DAYCARE CENTERS, RETAIL GARDEN CENTER, RECREATION, EXERCISE AND HEALTH CLUBS, HOUSES OF WORSHIP, MUSEUMS, ART GALLERIES, PUBLIC BUILDINGS, HOTELS AND MOTELS. THIS LOT IS LOCATED JUST A FEW STEPS FROM THE BANKS OF THE WILD AND SCENIC TUCKAHOE RIVER, UPPER TOWNSHIP PUBLIC BOAT RAMP AND 14,600 ACRES OF SALT MARSH, FRESH WATER RIVERS, MARSHES, IMPOUNDMENTS AND PINE BARRENS WOODLANDS THAT THE TUCKAHOE WILDLIFE MANAGEMENT AREA OFFERS. THIS WILDLIFE AREA CAN BE ACCESSED BY FOOT, AUTO AND BICYCLE FOR HIKING, BOATING, BIRDING FISHING, CRABBING, HUNTING AND MORE.