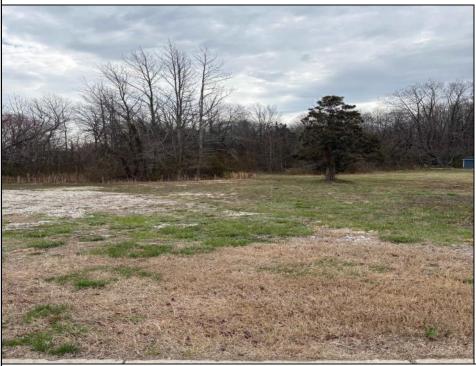

## COMMENTS

THIS VACANT LOT IS ZONED TUCKAHOE VILLAGE WHICH IS A COMMERCIAL AND MIXED USE DISTRICT. THE PRINCIPAL PERMITTED USES IN THIS ZONE INCLUDE A SINGLE FAMILY DETACHED DWELLING, BED AND BREAKFAST FACILITIES, MIXED USE BUILDING, RETAIL SALES OF GOODS AND SERVICES, RESTAURANTS, BARS AND TAVERNS, OFFICES, BANKS, MARINAS, DAYCARE CENTERS, RETAIL GARDEN CENTER, RECREATION, EXERCISE AND HEALTH CLUBS, HOUSES OF WORSHIP, MUSEUMS, ART GALLERIES, PUBLIC BUILDINGS, HOTELS AND MOTELS. THIS LOT IS LOCATED JUST A FEW STEPS FROM THE BANKS OF THE WILD AND SCENIC TUCKAHOE RIVER, UPPER TOWNSHIP PUBLIC BOAT RAMP AND 14,600 ACRES OF SALT MARSH, FRESH WATER RIVERS, MARSHES, IMPOUNDMENTS AND PINE BARRENS WOODLANDS THAT THE TUCKAHOE WILDLIFE MANAGEMENT AREA OFFERS. THIS WILDLIFE AREA CAN BE ACCESSED BY FOOT, AUTO AND BICYCLE FOR HIKING, BOATING, BIRDING FISHING, CRABBING, HUNTING AND MORE.