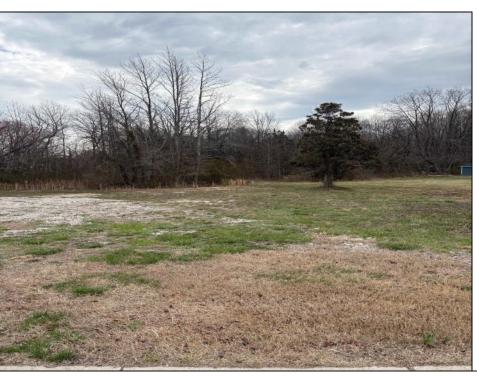

## **COMMENTS**

THIS VACANT LOT IS ZONED TUCKAHOE VILLAGE WHICH IS A COMMERCIAL AND MIXED USE DISTRICT. THE PRINCIPAL PERMITTED USES IN THIS ZONE INCLUDE A SINGLE FAMILY DETACHED DWELLING, BED AND BREAKFAST FACILITIES, MIXED USE BUILDING, RETAIL SALES OF GOODS AND SERVICES, RESTAURANTS, BARS AND TAVERNS, OFFICES, BANKS, MARINAS, DAYCARE CENTERS, RETAIL GARDEN CENTER, RECREATION, EXERCISE AND HEALTH CLUBS, HOUSES OF WORSHIP, MUSEUMS, ART GALLERIES, PUBLIC BUILDINGS, HOTELS AND MOTELS. THIS LOT IS LOCATED JUST A FEW STEPS FROM THE BANKS OF THE WILD AND SCENIC TUCKAHOE RIVER, UPPER TOWNSHIP PUBLIC BOAT RAMP AND 14,600 ACRES OF SALT MARSH, FRESH WATER RIVERS, MARSHES, IMPOUNDMENTS AND PINE BARRENS WOODLANDS THAT THE TUCKAHOE WILDLIFE MANAGEMENT AREA OFFERS. THIS WILDLIFE AREA CAN BE ACCESSED BY FOOT, AUTO AND BICYCLE FOR HIKING, BOATING, BIRDING FISHING, CRABBING, HUNTING AND MORE.