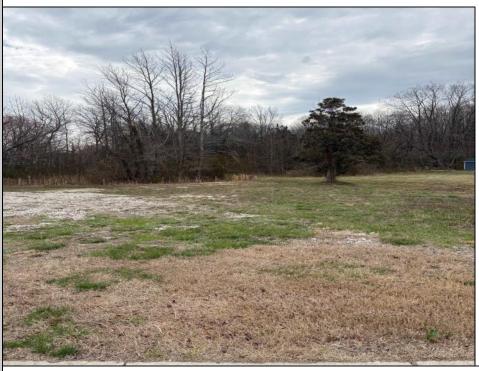

## COMMENTS

THIS VACANT LOT IS ZONED TUCKAHOE VILLAGE WHICH IS A COMMERCIAL AND MIXED USE DISTRICT. THE PRINCIPAL PERMITTED USES IN THIS ZONE INCLUDE A SINGLE FAMILY DETACHED DWELLING, BED AND BREAKFAST FACILITIES, MIXED USE BUILDING, RETAIL SALES OF GOODS AND SERVICES, RESTAURANTS, BARS AND TAVERNS, OFFICES, BANKS, MARINAS, DAYCARE CENTERS, RETAIL GARDEN CENTER, RECREATION, EXERCISE AND HEALTH CLUBS, HOUSES OF WORSHIP, MUSEUMS, ART GALLERIES, PUBLIC BUILDINGS, HOTELS AND MOTELS. THIS LOT IS LOCATED JUST A FEW STEPS FROM THE BANKS OF THE WILD AND SCENIC TUCKAHOE RIVER, UPPER TOWNSHIP PUBLIC BOAT RAMP AND 14,600 ACRES OF SALT MARSH, FRESH WATER RIVERS, MARSHES, IMPOUNDMENTS AND PINE BARRENS WOODLANDS THAT THE TUCKAHOE WILDLIFE MANAGEMENT AREA OFFERS. THIS WILDLIFE AREA CAN BE ACCESSED BY FOOT, AUTO AND BICYCLE FOR HIKING, BOATING, BIRDING FISHING, CRABBING, HUNTING AND MORE.