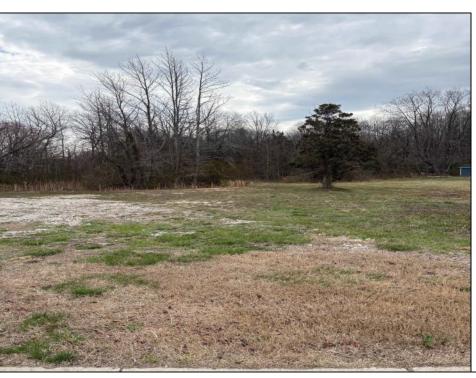

## **COMMENTS**

THIS VACANT LOT IS ZONED TUCKAHOE VILLAGE WHICH IS A COMMERCIAL AND MIXED USE DISTRICT. THE PRINCIPAL PERMITTED USES IN THIS ZONE INCLUDE A SINGLE FAMILY DETACHED DWELLING, BED AND BREAKFAST FACILITIES, MIXED USE BUILDING, RETAIL SALES OF GOODS AND SERVICES, RESTAURANTS, BARS AND TAVERNS, OFFICES, BANKS, MARINAS, DAYCARE CENTERS, RETAIL GARDEN CENTER, RECREATION, EXERCISE AND HEALTH CLUBS, HOUSES OF WORSHIP, MUSEUMS, ART GALLERIES, PUBLIC BUILDINGS, HOTELS AND MOTELS. THIS LOT IS LOCATED JUST A FEW STEPS FROM THE BANKS OF THE WILD AND SCENIC TUCKAHOE RIVER, UPPER TOWNSHIP PUBLIC BOAT RAMP AND 14,600 ACRES OF SALT MARSH, FRESH WATER RIVERS, MARSHES, IMPOUNDMENTS AND PINE BARRENS WOODLANDS THAT THE TUCKAHOE WILDLIFE MANAGEMENT AREA OFFERS. THIS WILDLIFE AREA CAN BE ACCESSED BY FOOT, AUTO AND BICYCLE FOR HIKING, BOATING, BIRDING FISHING, CRABBING, HUNTING AND MORE.