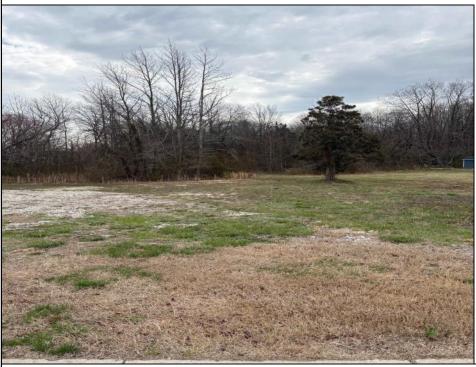

## COMMENTS

THIS VACANT LOT IS ZONED TUCKAHOE VILLAGE WHICH IS A COMMERCIAL AND MIXED USE DISTRICT. THE PRINCIPAL PERMITTED USES IN THIS ZONE INCLUDE A SINGLE FAMILY DETACHED DWELLING, BED AND BREAKFAST FACILITIES, MIXED USE BUILDING, RETAIL SALES OF GOODS AND SERVICES, RESTAURANTS, BARS AND TAVERNS, OFFICES, BANKS, MARINAS, DAYCARE CENTERS, RETAIL GARDEN CENTER, RECREATION, EXERCISE AND HEALTH CLUBS, HOUSES OF WORSHIP, MUSEUMS, ART GALLERIES, PUBLIC BUILDINGS, HOTELS AND MOTELS. THIS LOT IS LOCATED JUST A FEW STEPS FROM THE BANKS OF THE WILD AND SCENIC TUCKAHOE RIVER, UPPER TOWNSHIP PUBLIC BOAT RAMP AND 14,600 ACRES OF SALT MARSH, FRESH WATER RIVERS, MARSHES, IMPOUNDMENTS AND PINE BARRENS WOODLANDS THAT THE TUCKAHOE WILDLIFE MANAGEMENT AREA OFFERS. THIS WILDLIFE AREA CAN BE ACCESSED BY FOOT, AUTO AND BICYCLE FOR HIKING, BOATING, BIRDING FISHING, CRABBING, HUNTING AND MORE.