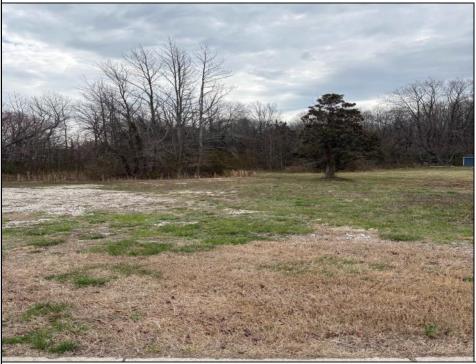

## COMMENTS

THIS VACANT LOT IS ZONED TUCKAHOE VILLAGE WHICH IS A COMMERCIAL AND MIXED USE DISTRICT. THE PRINCIPAL PERMITTED USES IN THIS ZONE INCLUDE A SINGLE FAMILY DETACHED DWELLING, BED AND BREAKFAST FACILITIES, MIXED USE BUILDING, RETAIL SALES OF GOODS AND SERVICES, RESTAURANTS, BARS AND TAVERNS, OFFICES, BANKS, MARINAS, DAYCARE CENTERS, RETAIL GARDEN CENTER, RECREATION, EXERCISE AND HEALTH CLUBS, HOUSES OF WORSHIP, MUSEUMS, ART GALLERIES, PUBLIC BUILDINGS, HOTELS AND MOTELS. THIS LOT IS LOCATED JUST A FEW STEPS FROM THE BANKS OF THE WILD AND SCENIC TUCKAHOE RIVER, UPPER TOWNSHIP PUBLIC BOAT RAMP AND 14,600 ACRES OF SALT MARSH, FRESH WATER RIVERS, MARSHES, IMPOUNDMENTS AND PINE BARRENS WOODLANDS THAT THE TUCKAHOE WILDLIFE MANAGEMENT AREA OFFERS. THIS WILDLIFE AREA CAN BE ACCESSED BY FOOT, AUTO AND BICYCLE FOR HIKING, BOATING, BIRDING FISHING, CRABBING, HUNTING AND MORE.