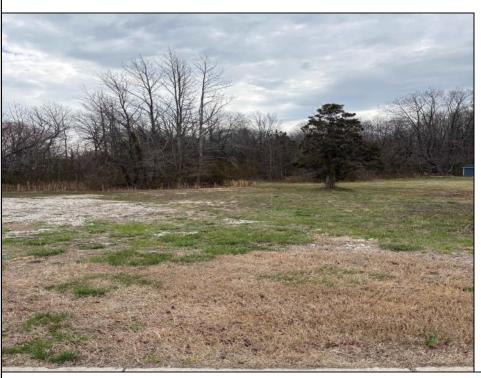

## COMMENTS

THIS VACANT LOT IS ZONED TUCKAHOE VILLAGE WHICH IS A COMMERCIAL AND MIXED USE DISTRICT. THE PRINCIPAL PERMITTED USES IN THIS ZONE INCLUDE A SINGLE FAMILY DETACHED DWELLING, BED AND BREAKFAST FACILITIES, MIXED USE BUILDING, RETAIL SALES OF GOODS AND SERVICES, RESTAURANTS, BARS AND TAVERNS, OFFICES, BANKS, MARINAS, DAYCARE CENTERS, RETAIL GARDEN CENTER, RECREATION, EXERCISE AND HEALTH CLUBS, HOUSES OF WORSHIP, MUSEUMS, ART GALLERIES, PUBLIC BUILDINGS, HOTELS AND MOTELS. THIS LOT IS LOCATED JUST A FEW STEPS FROM THE BANKS OF THE WILD AND SCENIC TUCKAHOE RIVER, UPPER TOWNSHIP PUBLIC BOAT RAMP AND 14,600 ACRES OF SALT MARSH, FRESH WATER RIVERS, MARSHES, IMPOUNDMENTS AND PINE BARRENS WOODLANDS THAT THE TUCKAHOE WILDLIFE MANAGEMENT AREA OFFERS. THIS WILDLIFE AREA CAN BE ACCESSED BY FOOT, AUTO AND BICYCLE FOR HIKING, BOATING, BIRDING FISHING, CRABBING, HUNTING AND MORE.