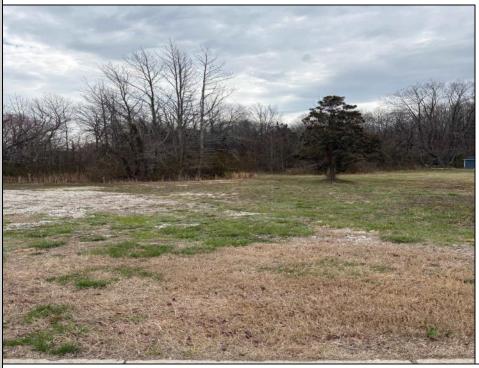

## COMMENTS

THIS VACANT LOT IS ZONED TUCKAHOE VILLAGE WHICH IS A COMMERCIAL AND MIXED USE DISTRICT. THE PRINCIPAL PERMITTED USES IN THIS ZONE INCLUDE A SINGLE FAMILY DETACHED DWELLING, BED AND BREAKFAST FACILITIES, MIXED USE BUILDING, RETAIL SALES OF GOODS AND SERVICES, RESTAURANTS, BARS AND TAVERNS, OFFICES, BANKS, MARINAS, DAYCARE CENTERS, RETAIL GARDEN CENTER, RECREATION, EXERCISE AND HEALTH CLUBS, HOUSES OF WORSHIP, MUSEUMS, ART GALLERIES, PUBLIC BUILDINGS, HOTELS AND MOTELS. THIS LOT IS LOCATED JUST A FEW STEPS FROM THE BANKS OF THE WILD AND SCENIC TUCKAHOE RIVER, UPPER TOWNSHIP PUBLIC BOAT RAMP AND 14,600 ACRES OF SALT MARSH, FRESH WATER RIVERS, MARSHES, IMPOUNDMENTS AND PINE BARRENS WOODLANDS THAT THE TUCKAHOE WILDLIFE MANAGEMENT AREA OFFERS. THIS WILDLIFE AREA CAN BE ACCESSED BY FOOT, AUTO AND BICYCLE FOR HIKING, BOATING, BIRDING FISHING, CRABBING, HUNTING AND MORE.