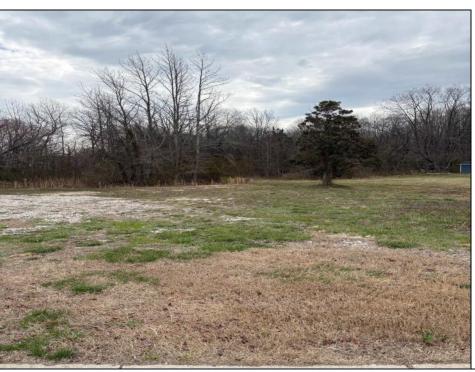

## **COMMENTS**

THIS VACANT LOT IS ZONED TUCKAHOE VILLAGE WHICH IS A COMMERCIAL AND MIXED USE DISTRICT. THE PRINCIPAL PERMITTED USES IN THIS ZONE INCLUDE A SINGLE FAMILY DETACHED DWELLING, BED AND BREAKFAST FACILITIES, MIXED USE BUILDING, RETAIL SALES OF GOODS AND SERVICES, RESTAURANTS, BARS AND TAVERNS, OFFICES, BANKS, MARINAS, DAYCARE CENTERS, RETAIL GARDEN CENTER, RECREATION, EXERCISE AND HEALTH CLUBS, HOUSES OF WORSHIP, MUSEUMS, ART GALLERIES, PUBLIC BUILDINGS, HOTELS AND MOTELS. THIS LOT IS LOCATED JUST A FEW STEPS FROM THE BANKS OF THE WILD AND SCENIC TUCKAHOE RIVER, UPPER TOWNSHIP PUBLIC BOAT RAMP AND 14,600 ACRES OF SALT MARSH, FRESH WATER RIVERS, MARSHES, IMPOUNDMENTS AND PINE BARRENS WOODLANDS THAT THE TUCKAHOE WILDLIFE MANAGEMENT AREA OFFERS. THIS WILDLIFE AREA CAN BE ACCESSED BY FOOT, AUTO AND BICYCLE FOR HIKING, BOATING, BIRDING FISHING, CRABBING, HUNTING AND MORE.