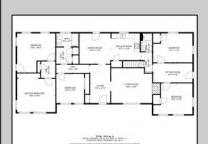

| PROPERTY DETAILS                                                         |                                                                                                                                  |                                     |                  |
|--------------------------------------------------------------------------|----------------------------------------------------------------------------------------------------------------------------------|-------------------------------------|------------------|
| ParkingGarage<br>Garage<br>Detached<br>Black Top Driveway<br>See Remarks | OtherRooms<br>Living Room<br>Kitchen<br>Eat-In-Kitchen<br>Breakfast Nook<br>Pantry<br>See Remarks<br>1st Floor Primar<br>Bedroom | InteriorFeatures<br>Fireplace- Wood | Basement<br>Full |
| Heating<br>Gas Natural<br>Oil                                            | Cooling<br>Central Air Condition<br>Electric<br>Ceiling Fan                                                                      | HotWater<br>Electric                | Water<br>Well    |
| Sewer<br>Septic                                                          |                                                                                                                                  |                                     |                  |