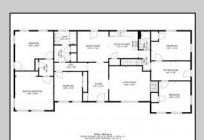

## COMMENTS

Embark on a transformative journey with this expansive 2000+ sq. ft. ranch home, nestled on a serene dead-end street in Buena Vista, NJ. With 5 spacious bedrooms, 2 full bathrooms, and a full basement awaiting customization, the possibilities for growth and innovation are limitless. This as-is home has an effective layout with distinct zones for privacy. A 2-car detached garage and driveway accommodating 5-6 vehicles further enhance the property/'s potential. Set amidst .41 acres of natural tranquility, this home beckons visionary investors, contractors, and buyers to unlock its vast potential.

**PROPERTY DETAILS** 

ParkingGarage Garage Detached Black Top Driveway See Remarks

## OtherRooms **InteriorFeatures** Living Room Fireplace- Wood Kitchen Eat-In-Kitchen Breakfast Nook Pantry See Remarks 1st Floor Primary

Cooling **HotWater** Central Air Condition Electric EleAssik for Michael Devlin Ceilier ger Realty Inc 3160 Asbury Avenue, Ocean City Call: 609-399-0076 Email to: msd@bergerrealty.com