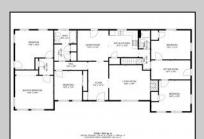

## COMMENTS

Embark on a transformative journey with this expansive 2000+ sq. ft. ranch home, nestled on a serene dead-end street in Buena Vista, NJ. With 5 spacious bedrooms, 2 full bathrooms, and a full basement awaiting customization, the possibilities for growth and innovation are limitless. This as-is home has an effective layout with distinct zones for privacy. A 2-car detached garage and driveway accommodating 5-6 vehicles further enhance the property's potential. Set amidst .41 acres of natural tranquility, this home beckons visionary investors, contractors, and buyers to unlock its vast potential.

**PROPERTY DETAILS** 

InteriorFeatures

Fireplace- Wood

ParkingGarage Garage Detached Black Top Driveway See Remarks

## OtherRooms Living Room Kitchen Eat-In-Kitchen Breakfast Nook Pantry See Remarks 1st Floor Primary Bedroom

Cooling HotWater Central Air Condition Electric EleAssik for Evelyn "Evie" Schweibinz CeBerger Realty Inc 3160 Asbury Avenue, Ocean City Call: 609-399-0076 Email to: ems@bergerrealty.com Water Well

Basement

Full